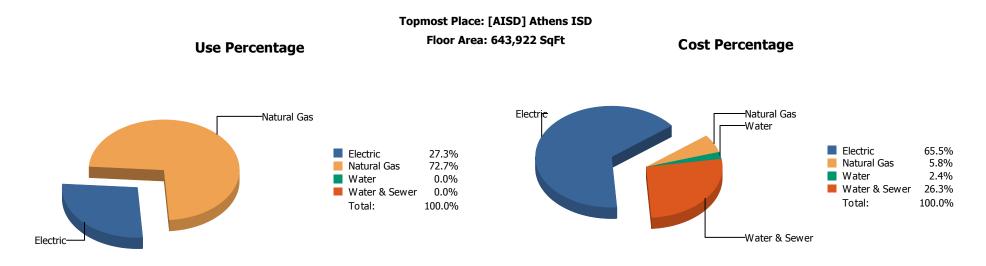

**Billing Period: Jan 2018** 

| Commodity     | Common Unit  |                  | Ener  | Energy Use        |            | Cost        | Cost       |
|---------------|--------------|------------------|-------|-------------------|------------|-------------|------------|
|               | Common Use   | Cost/Unit        | MMBtu | Cost/MMBtu        | Percentage |             | Percentage |
| Electric      | 285,590 kWh  | \$0.0971 / kWh   | 975   | \$28.4367 / MMBtu | 27%        | \$27,717.79 | 65.54%     |
| Natural Gas   | 25,942 THERM | \$0.0951 / THERM | 2,594 | \$0.9510 / MMBtu  | 73%        | \$2,466.93  | 5.83%      |
| Water         | 542 Kgal     | \$1.8506 / Kgal  |       |                   |            | \$1,003.04  | 2.37%      |
| Water & Sewer | 5,219Kgal    | \$2.1281 / Kgal  |       |                   |            | \$11,106.80 | 26.26%     |
| Grand Totals: |              |                  | 3,569 |                   |            | \$42,294.56 |            |